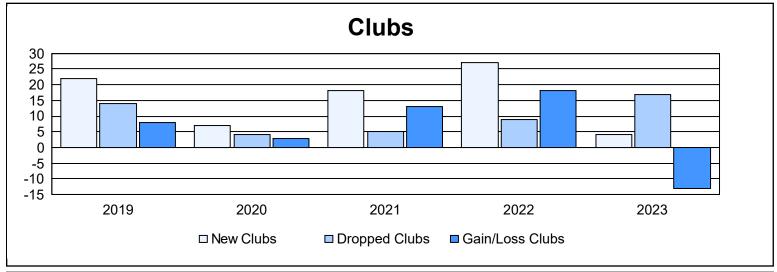

District 301A2 As of June 2023 Cumulative

| Year      | New<br>Clubs | Dropped<br>Clubs | Gain/<br>Loss<br>Clubs | New<br>Members | Charter<br>Members | Reinstate<br>Members | Transfer<br>Members | Total<br>Member<br>Added | Total<br>Members<br>Dropped | Gain/<br>Loss<br>Members |
|-----------|--------------|------------------|------------------------|----------------|--------------------|----------------------|---------------------|--------------------------|-----------------------------|--------------------------|
| 2018-2019 | 22           | 14               | 8                      | 368            | 511                | 23                   | 1                   | 903                      | 885                         | 18                       |
| 2019-2020 | 7            | 4                | 3                      | 324            | 166                | 15                   | 0                   | 505                      | 476                         | 29                       |
| 2020-2021 | 18           | 5                | 13                     | 543            | 433                | 12                   | 2                   | 990                      | 559                         | 431                      |
| 2021-2022 | 27           | 9                | 18                     | 567            | 779                | 43                   | 14                  | 1,403                    | 749                         | 654                      |
| 2022-2023 | 4            | 17               | -13                    | 396            | 126                | 29                   | 6                   | 557                      | 1,133                       | -576                     |
| Average   | 16           | 10               | 6                      | 440            | 403                | 24                   | 5                   | 872                      | 760                         | 111                      |