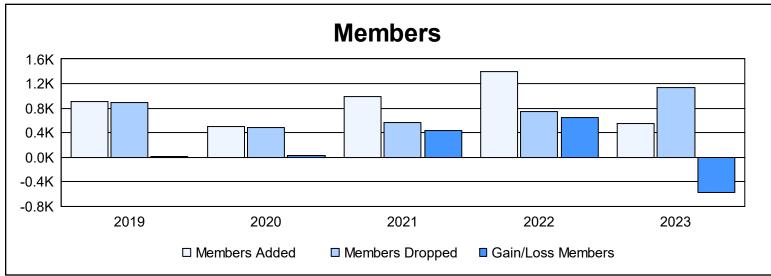

District 301A2 As of June 2023 Cumulative

| Year      | New<br>Clubs | Dropped<br>Clubs | Gain/<br>Loss<br>Clubs | New<br>Members | Charter<br>Members | Reinstate<br>Members | Transfer<br>Members | Total<br>Member<br>Added | Total<br>Members<br>Dropped | Gain/<br>Loss<br>Members |
|-----------|--------------|------------------|------------------------|----------------|--------------------|----------------------|---------------------|--------------------------|-----------------------------|--------------------------|
| 2018-2019 | 22           | 14               | 8                      | 368            | 511                | 23                   | 1                   | 903                      | 885                         | 18                       |
| 2019-2020 | 7            | 4                | 3                      | 324            | 166                | 15                   | 0                   | 505                      | 476                         | 29                       |
| 2020-2021 | 18           | 5                | 13                     | 543            | 433                | 12                   | 2                   | 990                      | 559                         | 431                      |
| 2021-2022 | 27           | 9                | 18                     | 567            | 779                | 43                   | 14                  | 1,403                    | 749                         | 654                      |
| 2022-2023 | 4            | 17               | -13                    | 396            | 126                | 29                   | 6                   | 557                      | 1,133                       | -576                     |
| Average   | 16           | 10               | 6                      | 440            | 403                | 24                   | 5                   | 872                      | 760                         | 111                      |